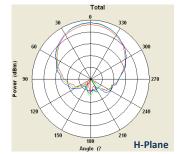

## 802.11n Low-Cost Outdoor AP/CPE

- Build-in high-gain panel antenna
- **Support Dual-SSID**
- **Support WMM**
- Security: WPS, WEP, WPA, WPA2, 802.1x

| Chipset                     | Atheros AR9331                                          |
|-----------------------------|---------------------------------------------------------|
| Wireless Standard           | IEEE 802.11n, IEEE 802.11g, IEEE 802.11b                |
| Frequency                   | 2.413 ~ 2.483GHz                                        |
| Throughput                  | 150Mbps                                                 |
| <b>Channel Width</b>        | 20/40MHz                                                |
| Flash                       | 8MB                                                     |
| SD-RAM                      | 32MB                                                    |
| Interface                   | 2x LAN, 1x Reset button                                 |
| Antenna Gain                | 10dBi                                                   |
| Wireless Mode               | AP Bridge, AP Router, Client Bridge, Client Router, WDS |
| Management                  | SNMP V1, V2, Telnet, Web                                |
| Mounting                    | Pole Mount ( straps included )                          |
| <b>Optional Accessories</b> | L-Mount ( for antenna angle adjust )                    |
| Power Supply                | 15V, 0.8A PoE ( included )                              |
| Dimension                   | 275x93x45mm                                             |
| Weight                      | 300g                                                    |