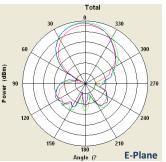

## 802.11n Low-Cost Outdoor AP/CPE

- Build-in high-gain panel antenna
- **Support Dual-SSID**
- **Support WMM**
- Security: WPS, WEP, WPA, WPA2, 802.1x

| Chipset                     | Atheros AR9331                                          |
|-----------------------------|---------------------------------------------------------|
| Wireless Standard           | IEEE 802.11n, IEEE 802.11g, IEEE 802.11b                |
| Frequency                   | 2.413 ~ 2.483GHz                                        |
| Throughput                  | 150Mbps                                                 |
| <b>Channel Width</b>        | 20/40MHz                                                |
| Flash                       | 8MB                                                     |
| SD-RAM                      | 32MB                                                    |
| Interface                   | 2x LAN, 1x Reset button                                 |
| Antenna Gain                | 10dBi                                                   |
| Wireless Mode               | AP Bridge, AP Router, Client Bridge, Client Router, WDS |
| Management                  | SNMP V1, V2, Telnet, Web                                |
| Mounting                    | Pole Mount ( straps included )                          |
| <b>Optional Accessories</b> | L-Mount ( for antenna angle adjust )                    |
| Power Supply                | 15V, 0.8A PoE ( included )                              |
| Dimension                   | 275x93x45mm                                             |
| Weight                      | 300g                                                    |