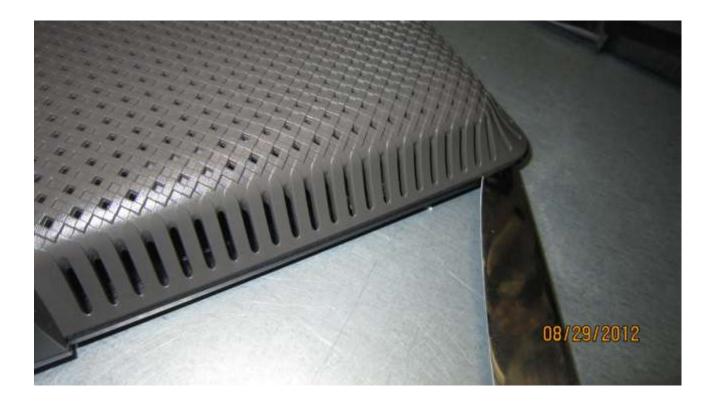

13. You may want to get someone to help you hold the unit in place as you drill. Hold the unit vertically on a solid service before drilling. Take your time. No hurry!

14. After drilling there will be a little plastic left around the inside hole that will need removing. Just use a kitchen knife or other small knife to remove the plastic.