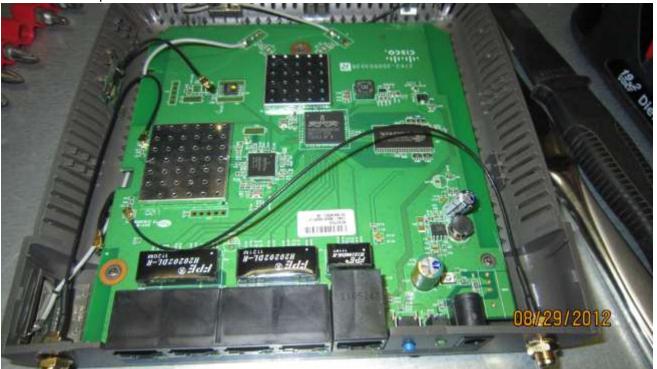

- 3. Remove the UFL antenna connectors.
- 4. Now this part requires some patience.
- 5. Fitting your new UFL connectors into the little holes can take a little practice, and patience
- 6. So do this first: Practice removing the original UFL antenna cables and then putting them back on.
- 7. You will be attaching 2 UFL cables (see images below for reference)
- 8. Now you are almost ready to drill.
- 9. Detach the 2 stock UFL cables and get the board out the way of the drilling.

17. Attach the UFL cables and the RP-SMA Plugs and of course the Antennas and you are set to go. Do not remove any built in antennas.

Be sure the nut on the RP-SMA plug is nice and tight (use 8mm wrench and socket here), otherwise your antennas will flop.