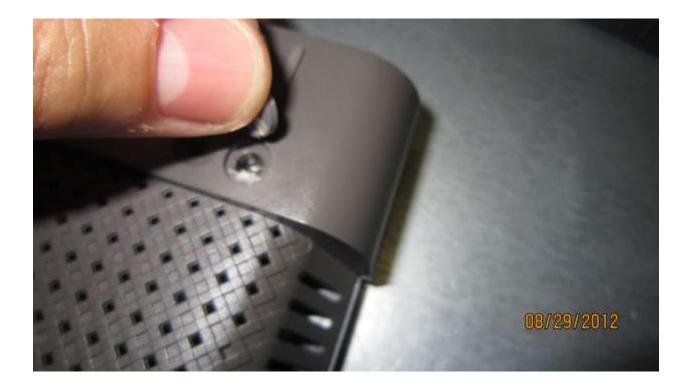

The top and bottom of the router separate nicely with some help from you. Wedge them apart with a kitchen knife or an object that is not sharp. Begin prying the unit open just down from the vent holes. The case is on tight, so pry open around the edges a little at a time. Be patient; she'll eventually pop open for you. If you brake couple of clips don't worry about it, happens to the best of us.