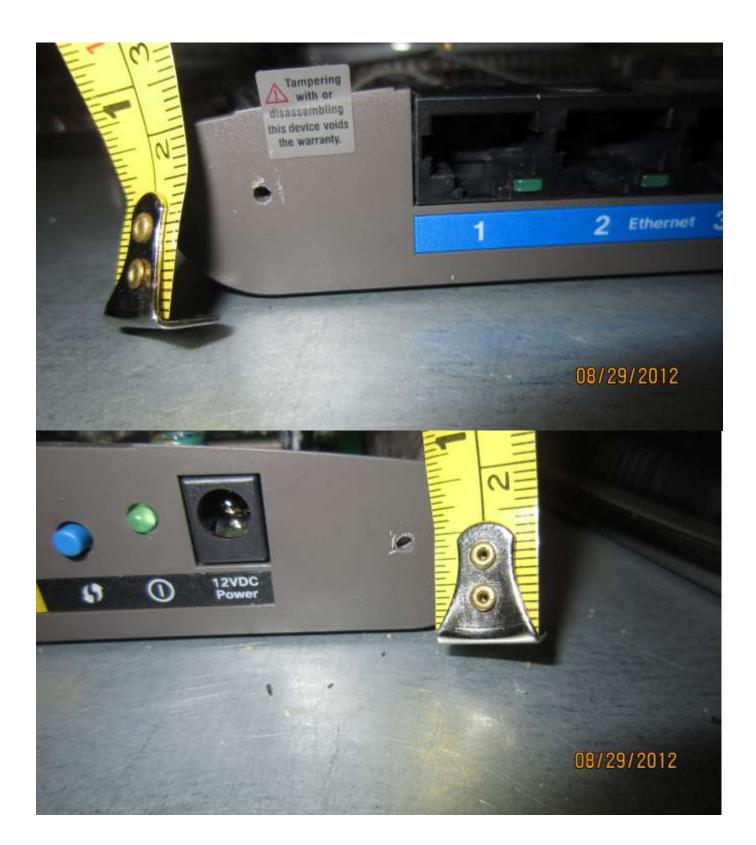

10. Mark on the unit with a pen or whatever you want to use, where you want to drill (see image bellow where the antenna is mounted). Make sure measure it with main board in place to see how much space you need to clear it. If you drill too low you won't be able to insert the U.Fl cables!

Your mark should be just a fraction above center point so the RP-SMA adapter will clear the board.
 Drill a smaller hole first with a smaller bit and then go ahead and finish the drilling with the 1/4" drill bit.