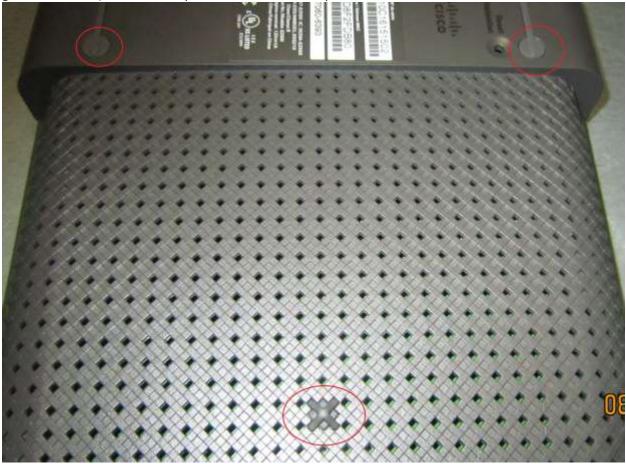

## E2500 Antenna Installation Instructions:

 No Soldering required (here is the list of tools you will need) Phillips screw driver
 8mm Socket with a ratchet
 8mm Open End Wrench
 Butter Knife

2. Open the unit. Remove the rubber stands first (the two top ones don't fully remove it just pick it up to get to the screw) and then, all you need is a small Philips screw driver.