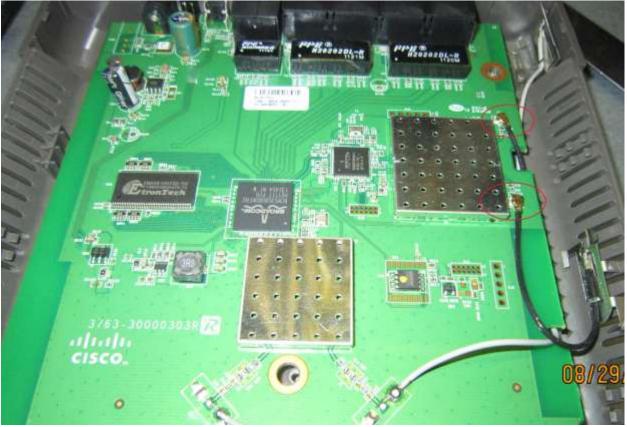

- 3. Remove the UFL antenna connectors.
- 4. Now this part requires some patience.
- 5. Fitting your new UFL connectors into the little holes can take a little practice, and patience
- 6. So do this first: Practice removing the original UFL antenna cables and then putting them back on.
- 7. You will be attaching 2 UFL cables (see images below for reference)
- 8. Now you are almost ready to drill.
- 9. Detach the 2 stock UFL cables and get the board out the way of the drilling.

10. Mark on the unit with a pen or whatever you want to use, where you want to drill (see image bellow where the antenna is mounted). Make sure measure it with main board in place to see how much space you need to clear it. If you drill too low you won't be able to insert the U.Fl cables!

Your mark should be just a fraction above center point so the RP-SMA adapter will clear the board.
 Drill a smaller hole first with a smaller bit and then go ahead and finish the drilling with the 1/4" drill bit.