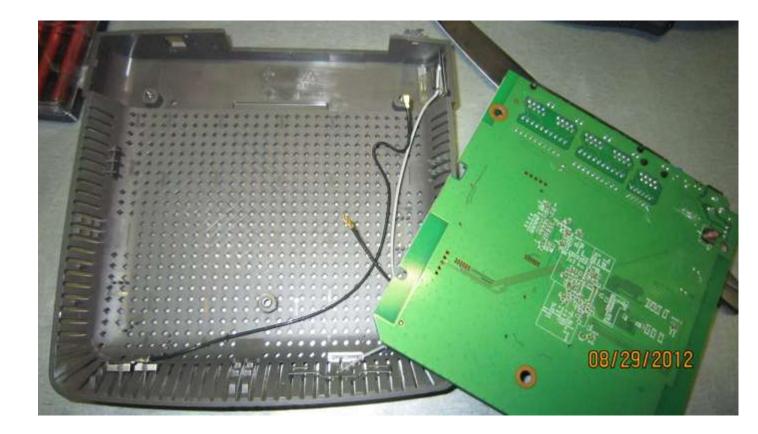

The top and bottom of the router separate nicely with some help from you. Wedge them apart with a kitchen knife or an object that is not sharp. Begin prying the unit open just down from the vent holes. The case is on tight, so pry open around the edges a little at a time. Be patient; she'll eventually pop open for you. If you brake couple of clips don't worry about it, happens to the best of us.

- 3. Remove the UFL antenna connectors.
- 4. Now this part requires some patience.
- 5. Fitting your new UFL connectors into the little holes can take a little practice, and patience
- 6. So do this first: Practice removing the original UFL antenna cables and then putting them back on.
- 7. You will be attaching 2 UFL cables (see images below for reference)
- 8. Now you are almost ready to drill.
- 9. Detach the 2 stock UFL cables and get the board out the way of the drilling.