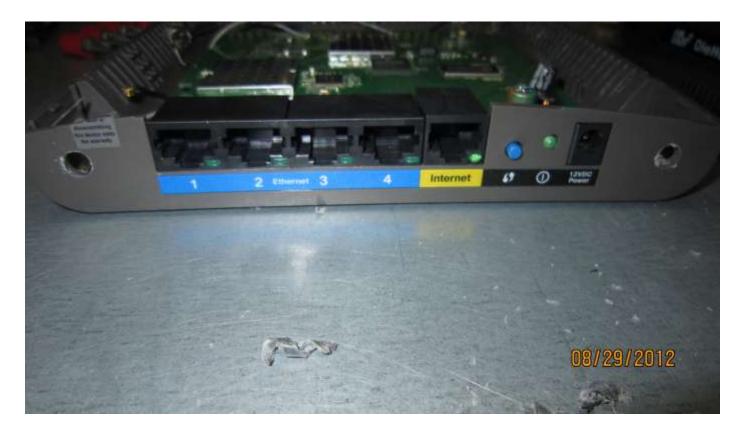

- 3. Remove the UFL antenna connectors.
- 4. Now this part requires some patience.
- 5. Fitting your new UFL connectors into the little holes can take a little practice, and patience
- 6. So do this first: Practice removing the original UFL antenna cables and then putting them back on.
- 7. You will be attaching 2 UFL cables (see images below for reference)
- 8. Now you are almost ready to drill.
- 9. Detach the 2 stock UFL cables and get the board out the way of the drilling.