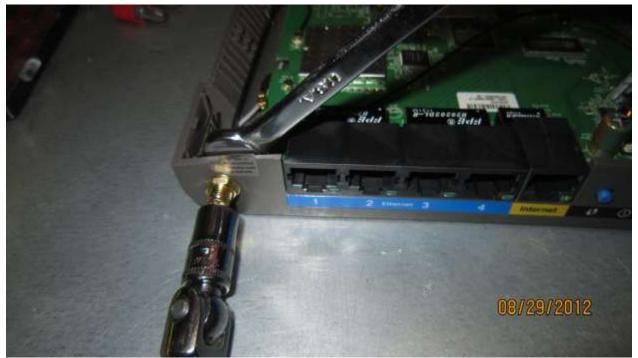

13. You may want to get someone to help you hold the unit in place as you drill. Hold the unit vertically on a solid service before drilling. Take your time. No hurry!

14. After drilling there will be a little plastic left around the inside hole that will need removing. Just use a kitchen knife or other small knife to remove the plastic.

17. Attach the UFL cables and the RP-SMA Plugs and of course the Antennas and you are set to go. Do not remove any built in antennas.

Be sure the nut on the RP-SMA plug is nice and tight (use 8mm wrench and socket here), otherwise your antennas will flop.