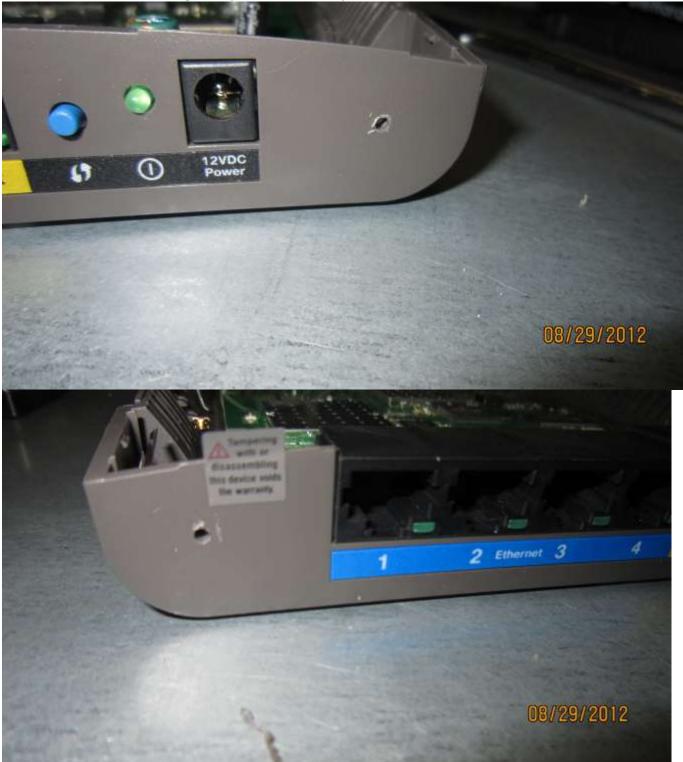

17. Attach the UFL cables and the RP-SMA Plugs and of course the Antennas and you are set to go. Do not remove any built in antennas.

Be sure the nut on the RP-SMA plug is nice and tight (use 8mm wrench and socket here), otherwise your antennas will flop.

NOTE: When putting the case back together make sure none of the cables get pinched with screws or case. You can secure them in place by using clear tape. Enjoy