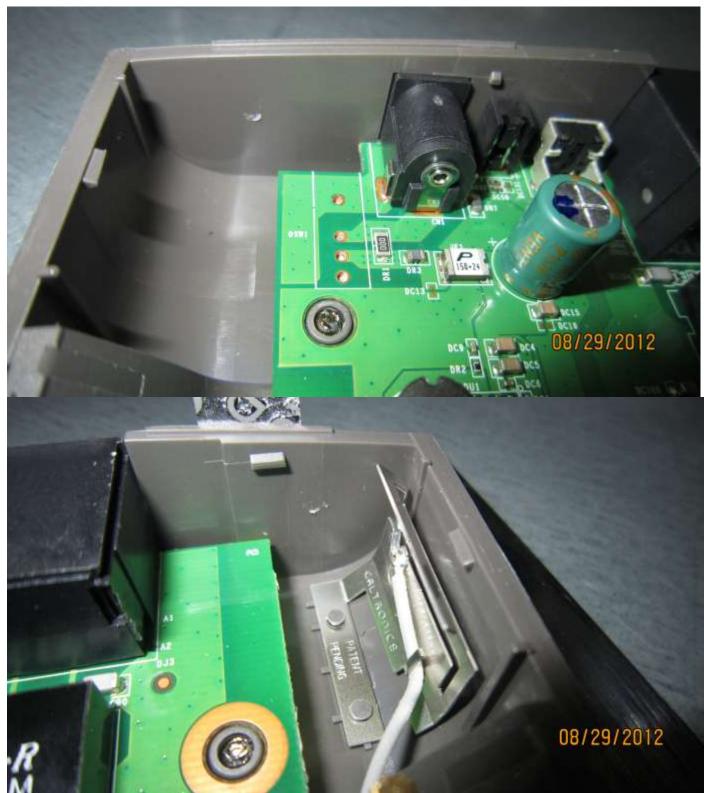

13. You may want to get someone to help you hold the unit in place as you drill. Hold the unit vertically on a solid service before drilling. Take your time. No hurry!

14. After drilling there will be a little plastic left around the inside hole that will need removing. Just use a kitchen knife or other small knife to remove the plastic.

17. Attach the UFL cables and the RP-SMA Plugs and of course the Antennas and you are set to go. Do not remove any built in antennas.

Be sure the nut on the RP-SMA plug is nice and tight (use 8mm wrench and socket here), otherwise your antennas will flop.